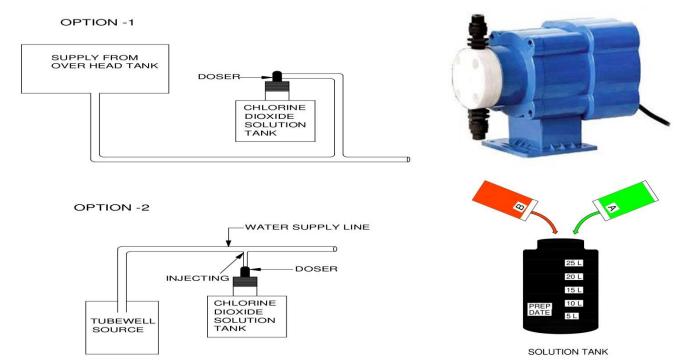

## 6. Dosing Pump

We can use any dosing pump for capacity 1-10 Liter per hour. Existing dosing pumps that are presently used are compatible with Chlorine dioxide. Simply dose the chlorine dioxide solution in the pipeline depending on the dose requirement (0.1-0.5 PPM).