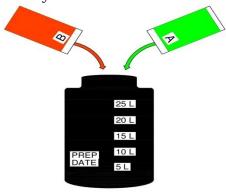

## "INSTRUCTION MANUAL FOR SCS 7 K"

- SCS 7K (0.7 % Chlorine dioxide in powered form) is a disinfection chemical in 2 Component (A&B) powdered form.
- 2. 1 Kg of SCS 7K is prepared in 25 liter of water; first put Component B in the water container than put Component A in the water container.
- The Solution should be prepared in black color container & the lid should be closed. 3.
- Close the lid of the container & leave the solution for four hours. A solution of 7000 PPM per liter of liquid chlorine dioxide is ready to use/dose.
- 5. The solution has a strength of 15 days.

SOLUTION TANK